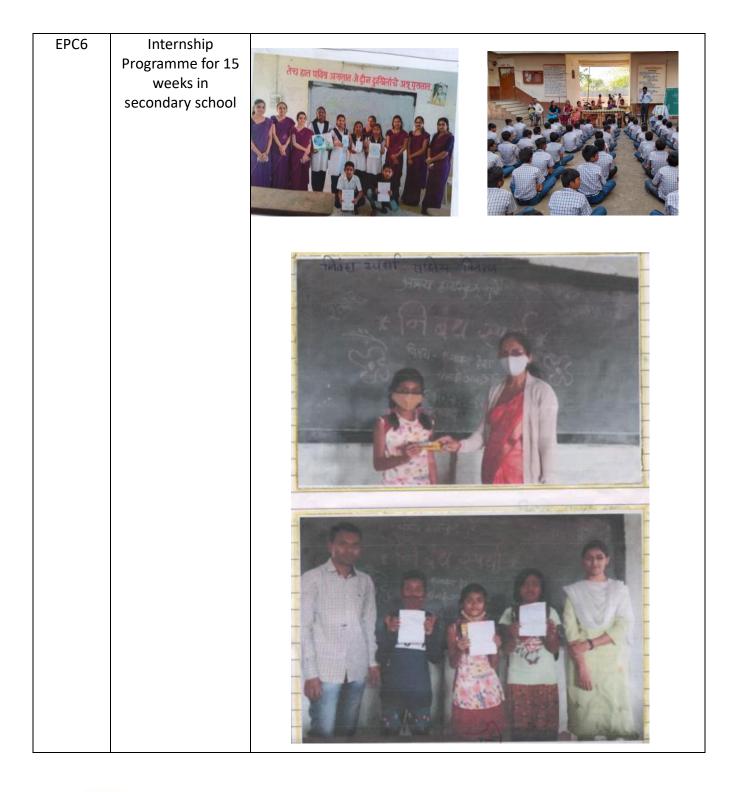

| Subject    | Subject                             | Mode of Teaching               | Activity          |
|------------|-------------------------------------|--------------------------------|-------------------|
| code       |                                     |                                |                   |
| PE1        | Learning, Teaching in Childhood     | (Experimental, Participative   | Daily Lectures    |
|            | and Growing Up                      | and online teaching- learning) |                   |
| PE2        | Education in Contemporary India     | 1 Questioning                  |                   |
|            | and Genders, School, Society        |                                |                   |
| PE3        | Language across the                 | 2 Discussion                   |                   |
|            | CurriculumKnowledge and             |                                |                   |
|            | Curriculum                          | 3 Taking opinion               |                   |
| PE4        | Health, Yoga and Physical           |                                |                   |
|            | Education                           | 4 Debate on social issues      |                   |
| PE5        | Guidance, Counselling and Inclusive |                                |                   |
|            | Education                           |                                |                   |
| PE6        | Assessment and Evaluation in        |                                |                   |
|            | School Education                    |                                |                   |
| CPS1,2,3,4 | Curriculum and Pedagogic Studies    |                                |                   |
|            | School Subject-I & II               |                                |                   |
| EPC 1      | Various tools, techniques and       | Teach-Reteach                  | Micro-Teaching    |
|            | skills of teaching                  |                                | (Various Skills)  |
| EPC9       | Internship Programme for 15         | Critical Thinking              | Action Research   |
|            | weeks in secondary school           |                                | Project and       |
|            |                                     |                                | Textbook Analysis |