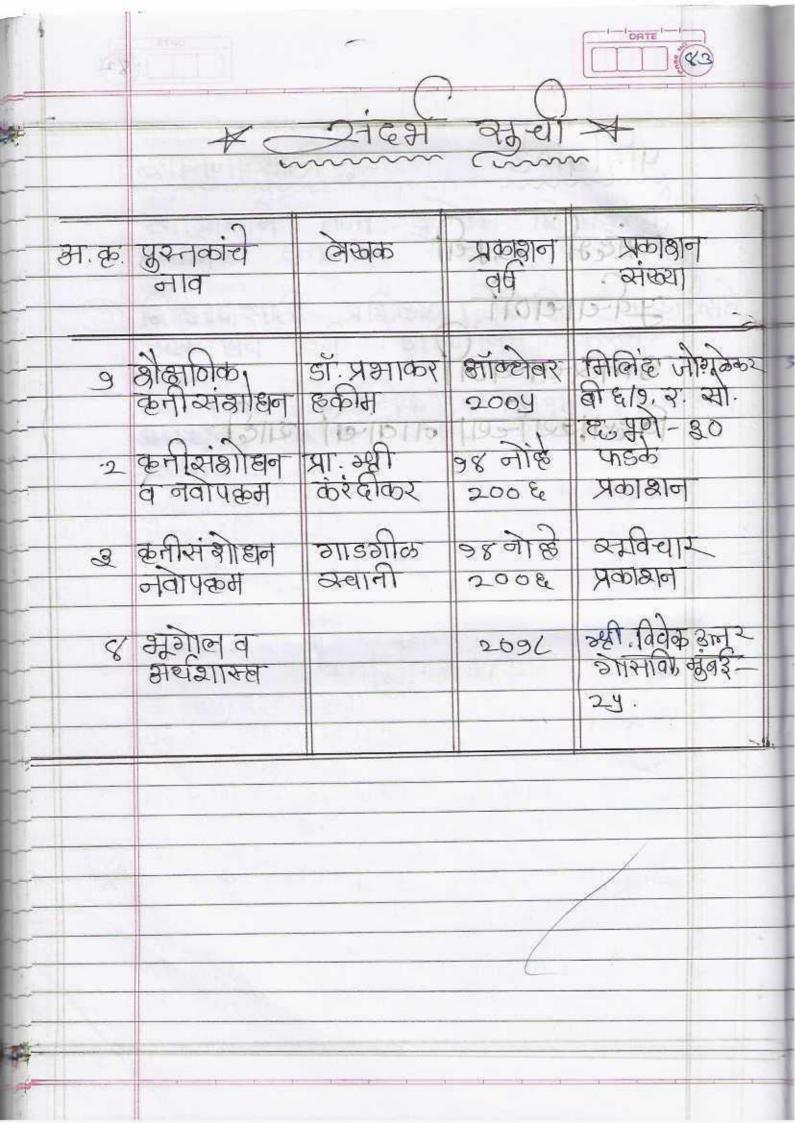

संगोधन साहायाचा आदावा ह अंड्रीहानासाठी वाप्रेनेन्या अंदर्भ आहित्याचा त्याचा आढावा ग्रुढीलप्रमाने वार्गाकर्ति कृतीसंश्वीद्यन व नावीवक्रमः (स्विचार प्रकाशन) या पुरनकांन्या आधार भाराखडा बिहिनाना न्याची कमे व न्यान मिळ्ठवली. विषय - आश्चायुक्त सह्यापन्) वर्त्रविन्यार व फडके प्रकाशन) अर्थशास्त्र 💝 या पुरत्कातुन अंशीधनासाठी निवडण्यात् सालेल्या अभाल अर्थशास्त्र विषयाचे सहन्त्र, गरन यांची माहिती प्रस्तावना लिहितांना होतली गेली: पाट्यपुरनक (इयला ८वी - भगील अर्थशारम):-पुरतकांत्रम संभाधिकाने निवडनेन्या समस्येसाठी, आवश्यक, छटाहरें हाटक पाठ्यां व हाटकासंबंधी माहिती गेली. माहिती गेली. निक्षिक संशोधन (न्त्रतन प्रकाशन)ः कृतीसंशोधन विषयाच अवन्त्र, त्यातील पहली व नंषे, मूलक्ष्मत अंकल्पना या पुरनकानून मिळक