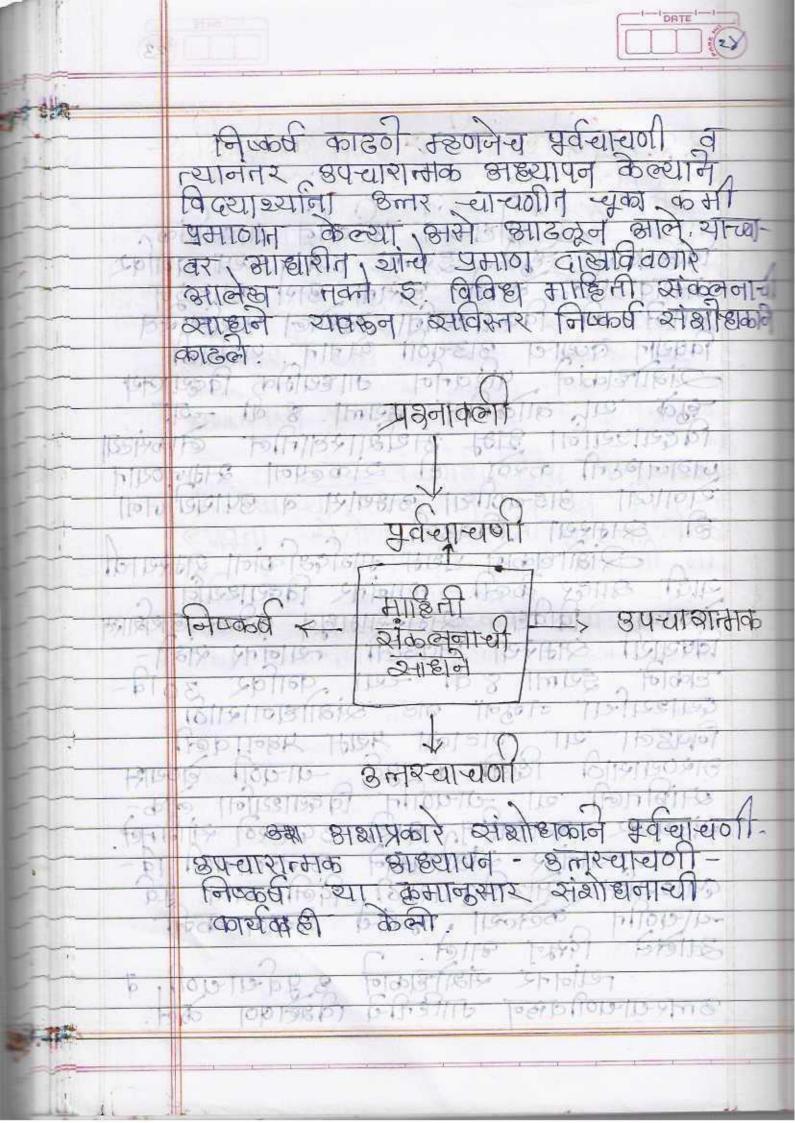

त्यांननर संशोधकान हु प्रवेचा च्ली, व ठलरयायणीवकनं नाहिंगीचे विश्लेषण

४०२ माहितील विश्लेषण है

प्रम्तुन अंशोधनासाठी संशोधकाने विद्याञ्या प्रक्रनावस्थीत्न भिक्रविके त्या भाष्ट्रामिक विद्यालय शक्त या शक्ति ने इ. ८ वी न्या विद्यानय अर्थना भव नार्थनीत् कान्त्या भउन्यती यनान १ छत्नर चाचणीन कीणत्या अउचणी यनान १ या न्याचणीन कीणत्या अउचणी अति विकाय्यनि। किती विकाय्यनि। किती विकाय शाहेत.

पूर्व -याया भीतील करण व स्वकेवारी

प्रविचाचारी सालेका नहां हो ।

मिन्द्रिय साम्य क्रिकारित प्रवास प्रवासित अलर नायणीतील करा व डक्कवारी ने ना भी सावार अवार्षा भेव ने निर्देश गांतर

अलर ज्याचनीतील कालिखं प्राचानक