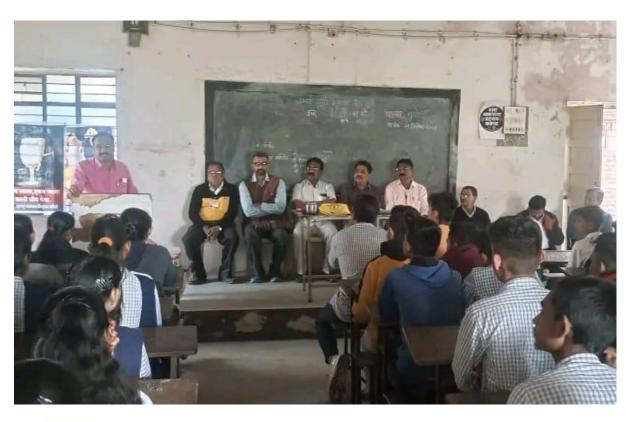

### **REPORT**

Dr. N. M. Patel, Principal of Gangamai College of Education, Nagaon Tal. Dist. Dhule came to our college to guide them and gave important information to the students on communication skills.

Dr. Patel sir guided the students on how to communicate with school students. Students from his college as well as students from our college participated in the program. This program was held on 27<sup>th</sup> Feb. 2022