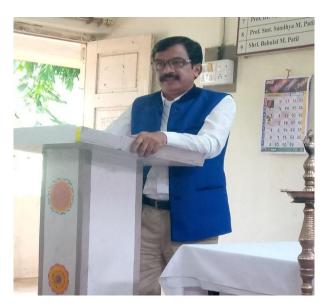

#### **REPORT**

Prof. Dr. Dipak R. Baviskar, Asst. Prof. Of our college went to Abhay Mahila Mahavidyalay, Depour, Dhule as an examiner for the Women's Day elocution competition. Some students from our college along with their college students also participated in this competition.

Empowerment of woman was the theme for the competition. At the end of the program Dr. D. R. Baviskar expressed his thought.