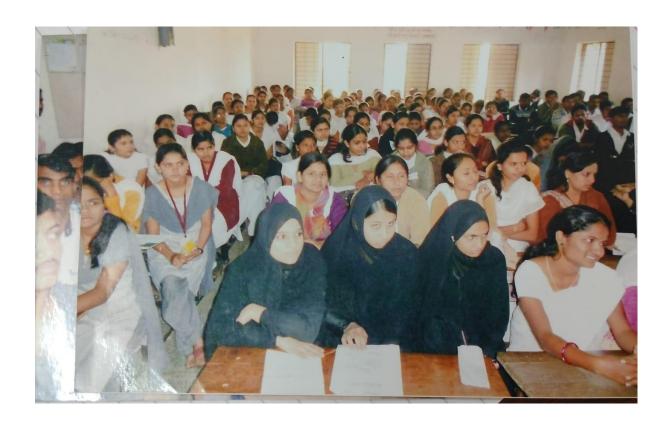

#### **REPORT**

Prof. Dr. Dipak R. Baviskar, Asst. Prof. Of our college went to Abhay Mahila Mahavidyalay, Depour, Dhule as an examiner for the Women's Day elocution competition. Some students from our college along with their college students also participated in this competition.

Empowerment of woman was the theme for the competition. At the end of the program Dr. D. R. Baviskar expressed his thought.