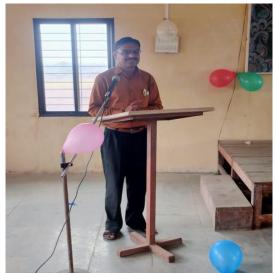

### **REPORT**

Dr. N. M. Patel, Principal of Gangamai College of Education, Nagaon Tal. Dist. Dhule came to our college to guide them and gave important information to the students on communication skills.

Dr. Patel sir guided the students on how to communicate with school students. Students from his college as well as students from our college participated in the program. This program was held on 27<sup>th</sup> Feb. 2022