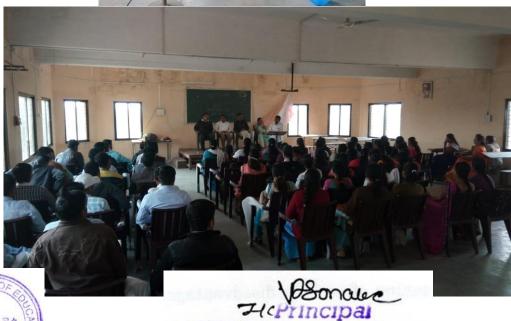

### **REPORT**

Dr. N. M. Patel, Principal of Gangamai College of Education, Nagaon Tal. Dist. Dhule came to our college to guide them and gave important information to the students on communication skills.

Dr. Patel sir guided the students on how to communicate with school students. Students from his college as well as students from our college participated in the program. This program was held on 27<sup>th</sup> Feb. 2022