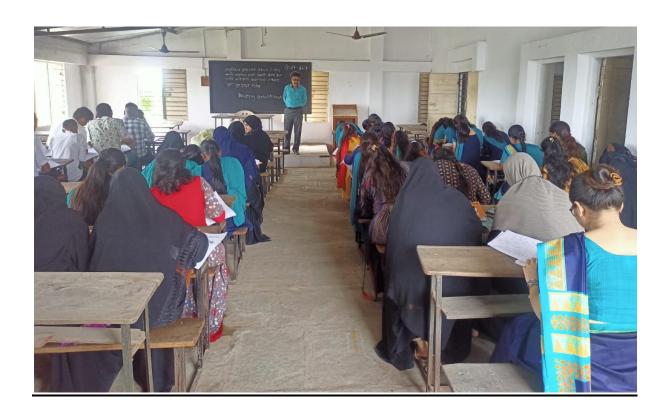

### **REPORT**

Dr. N. M. Patel, Principal of Gangamai College of Education, Nagaon Tal. Dist. Dhule came to our college to guide them and gave important information to the students on communication skills.

Dr. Patel sir guided the students on how to communicate with school students. Students from his college as well as students from our college participated in the program. This program was held on 27<sup>th</sup> Feb. 2022