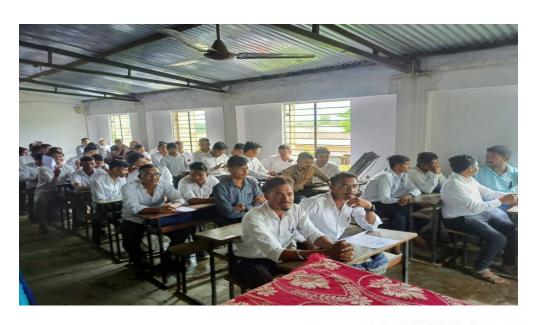

#### **REPORT**

Prof. Dr. Dipak R. Baviskar, Asst. Prof. Of our college went to Abhay Mahila Mahavidyalay, Depour, Dhule as an examiner for the Women's Day elocution competition. Some students from our college along with their college students also participated in this competition.

Empowerment of woman was the theme for the competition. At the end of the program Dr. D. R. Baviskar expressed his thought.